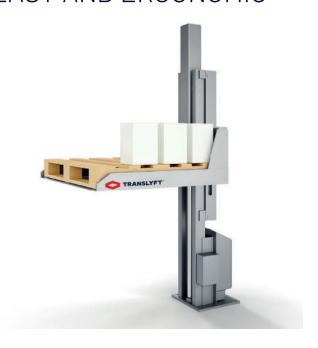

## MAKE PALLET HANDLING EASY AND ERGONOMIC

The TRANSLYFT pallet lifter is a convenient, ergonomic and safe way of handling pallets. At the same time your employees are relieved from lifting heavy objects and bending in the back. The pallet lifter is ideal for palletizing / depalletizing.

The platform is placed on a pillar that is fixed to the ground. This takes up a minimum of space and provides leg and foot space from three sides and therefore great accessibility to the load. The attachment to the ground makes this solutions steady and sturdy and can easily handle up to 1000 kg. A pallet or container can be placed directly on the pallet lifter with a hand pallet truck or forklift.