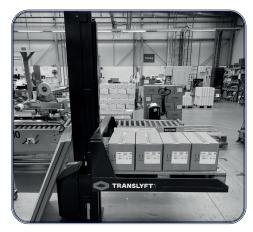

The TRANSLYFT pallet lifter is a convenient, ergonomic and safe way of handling pallets. At the same time your employees are relieved from lifting heavy objects and bending in the back. The pallet lifter is ideal for palletizing / depalletizing.

The platform is placed on a pillar that is fixed to the ground. This takes up a minimum of space and provides leg and foot space from three sides and therefore great accessibility to the load. The attachment to the ground makes this solutions steady and sturdy and can easily handle up to 1000 kg. A pallet or container can be placed directly on the pallet lifter with a hand pallet truck or forklift.