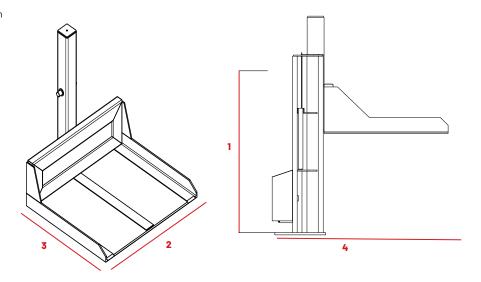

| TYPE      | TRAVEL<br>KG MM. | MIN.<br>PLATFORM<br>HEIGHT MM. | MAX PLAT-<br>FORM HEIGHT<br>MM. |      | MAX PILLAR<br>HEIGHT MM. | PLATFORM<br>WIDTH MM. | PLATFORM<br>LENGTH<br>MM. | Total<br>length | LIFTING TIME<br>SEC. |
|-----------|------------------|--------------------------------|---------------------------------|------|--------------------------|-----------------------|---------------------------|-----------------|----------------------|
| TSL - 600 | 900              | 85                             | 985                             | 2065 | 2557                     | 1200                  | 1000                      | 1500            | 20                   |

This is just an example based on the pictures on the previous page. Everything can be adjusted to fit your needs.

Capacity

Travel

Highest load capability (when loaded correctly) Travel from closed height to

Min. platform height Total height Platform width (2) Platform length (3) Total length (4) Lifting time

top position Platform height at lowest position Max platform height (1) Platform height at top position Height of machine in top position Width of platform Lenght of platform Total length of machine Time in sec. to top position